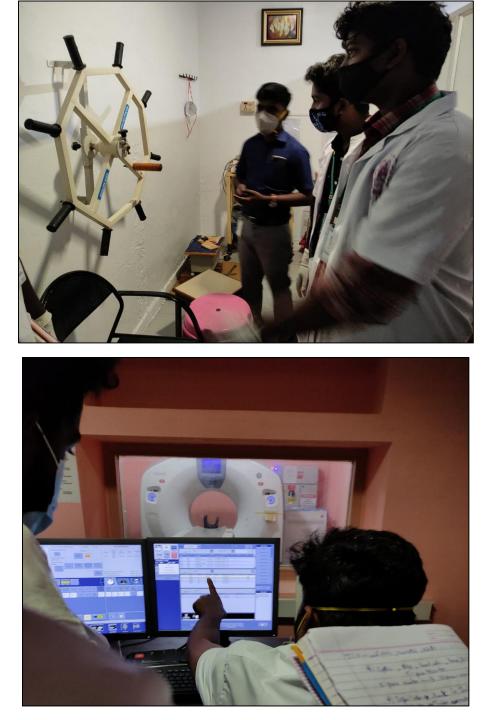

## VADAMALAYAN HOSPITAL, MADURAI.

Students are visited Vadamalayan Hospital, Madurai.

DEPARTMENT OF BIOMEDICAL ENGINEERING

Students are visited CT Scan Unit at Vadamalayan Hospital, Madurai.