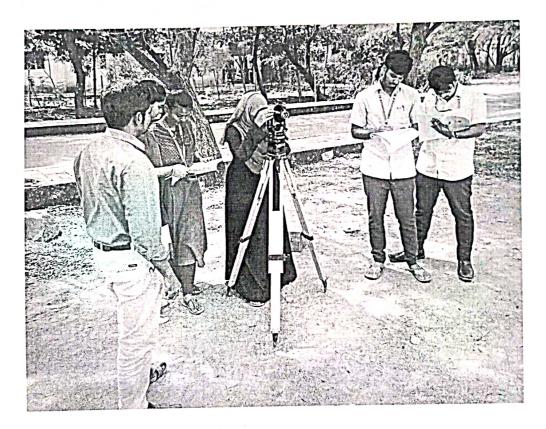

### DEPARTMENTOF CIVIL ENGINEERING

Course Code and Name: 19UCE306 - Surveying

Theodolite is an instrument for measuring both horizontal and vertical angles, as used in triangulation networks. This activity in our course delivers the knowledge about the measurement of horizontal included angle between several points and vertical angle of various points. By measuring these angles, we can easily calculate the area of a particular plot and can find out the height of immeasurable things like electrical towers, tall buildings, small hills etc,

This knowledge will help the students in their working environment and they can use these concepts for surveying while working in a company. They can also be an Entrepreneur by starting their own concern as a surveyor.