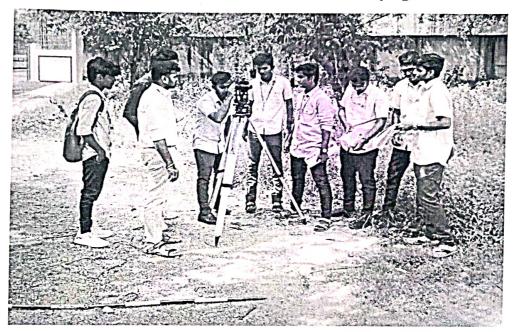

### DEPARTMENTOF CIVIL ENGINEERING

Course Code and Name: 19UCE306 - Surveying

Theodolite is an instrument for measuring both horizontal and vertical angles, as used in triangulation networks. This activity in our course delivers the knowledge about the measurement of horizontal included angle between several points and vertical angle of various points. By measuring these angles, we can easily calculate the area of a particular plot and can find out the height of immeasurable things like electrical towers, tall buildings, small hills etc,

This knowledge will help the students in their working environment and they can use these concepts for surveying while working in a company. They can also be an Entrepreneur by starting their own concern as a surveyor.