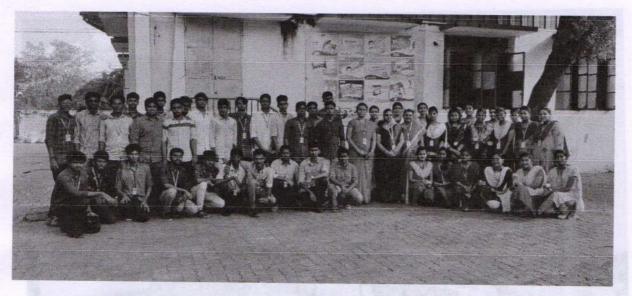

### ONE DAY INDUSTRIAL VISIT - "PARLE BICCUIT FACTORY-PATWARI BAKERS PRIVATE LIMITED", MADURAI ON 11.12.2021

## ONE DAY INDUSTRIAL VISIT - "PARLE BICCUIT FACTORY-PATWARI BAKERS PRIVATE LIMITED", MADURAI ON 11.12.2021

A Report on one-day Industrial visit 1 Patroassi Bakers Rit. Hd.

- Maga Vign 20CB023. \* A batch of second year students of Computer science and business systems along with faulties visited Paule biscuit factory - Patioari Private limitea m the city kappalues on 11.12.2021, Saturday. we reached the factory by 1:30 pm and got escorted by the unit manager who showed us a detailed animated video about the history of Parte-G company and how they manufacture their nuious products. It was onystal clear and so useful for us. Then the manager divided our class into two groups and took them to inside of the factory and show them all the processes From mixing the dough to packing the biscuits in baces. The students also internated with him very well. He explained each and every processes which provided us with clearer inlight about Those. As the visit came to an end, the manager provided us, the students with parle-G