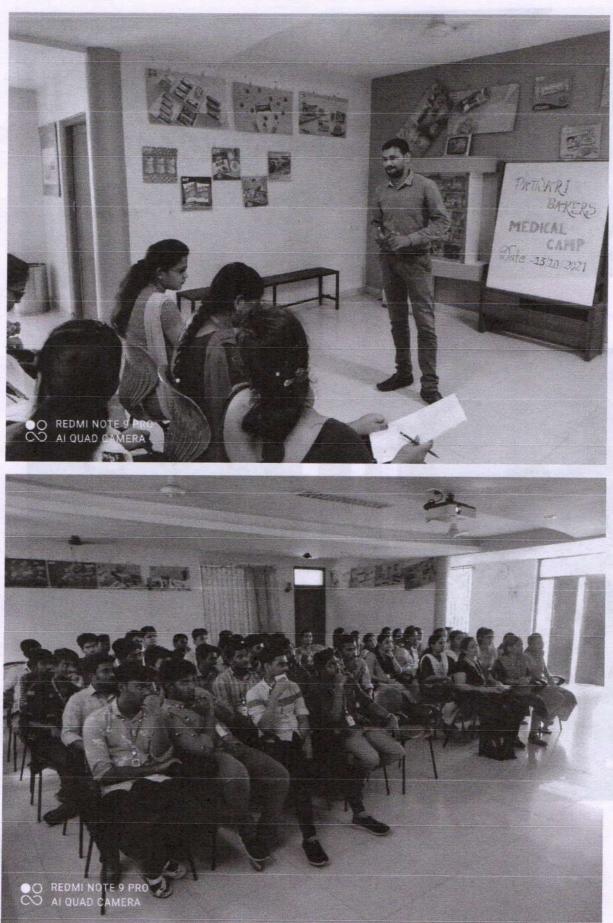

## ONE DAY INDUSTRIAL VISIT - "PARLE BICCUIT FACTORY-PATWARI BAKERS PRIVATE LIMITED", MADURAI ON 11.12.2021

A Report on one-day Industrial visit 1 Patroassi Bakers Rit. Hd.

- Maga Vign 20CB023. \* A batch of second year students of Computer science and business systems along with faulties visited Paule biscuit factory - Patioari Private limitea m the city kappalues on 11.12.2021, Saturday. we reached the factory by 1:30 pm and got escorted by the unit manager who showed us a detailed animated video about the history of Parte-G company and how they manufacture their nuious products. It was onystal clear and so useful for us. Then the manager divided our class into two groups and took them to inside of the factory and show them all the processes From mixing the dough to packing the biscuits in baces. The students also internated with him very well. He explained each and every processes which provided us with clearer inlight about Those. As the visit came to an end, the manager provided us, the students with parle-G

biscuits with each as a gift. Finally to preserve the memory we took a group picture with our students, families and the manager in the entrance of the factory. Then we said our thank you: to the manager for providing us a great and beneficial visit of his company and our staffs took us back to the college in our college bus in a safe manner.